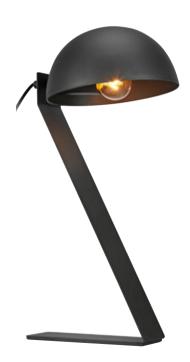

## **CARSON**

A stylish multifunctional lamp. With USB connection and dimmer, perfect for the hallway or a bedroom where space is limited.