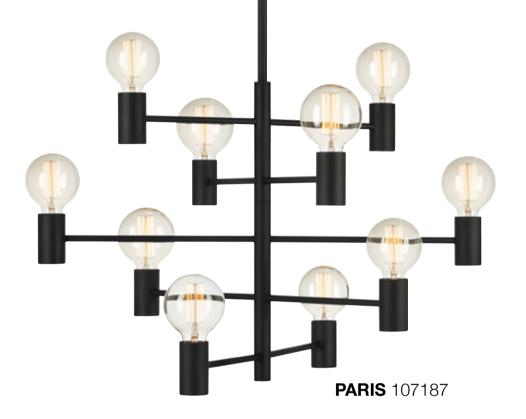

## **PARIS & LONDON**

These are our new big city friends, closely related to our hit Capital. These are perfect for the living room or dining room, sure to make a statement.

Little JINX is such a great interior design detail. Place it on a sideboard or on the table.