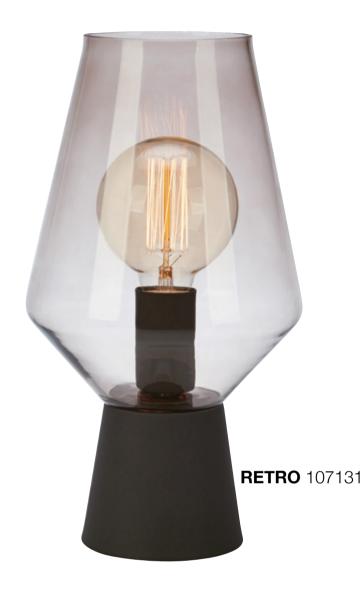

## **RETRO**

Smoke coloured glass and black details makes a statement at home. This lamp series has a sculptural table lamp and a pendant that fits perfectly above the dining table or the kitchen bench.