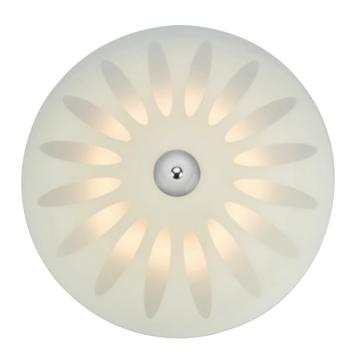

## **ROTOR**

This is a plafond for every home. ROTOR comes in three colours and has a simple and effective design. Place it in your living room, hallway or bedroom for a fresh look.

**ROTOR** 107156

**ROTOR** 107154