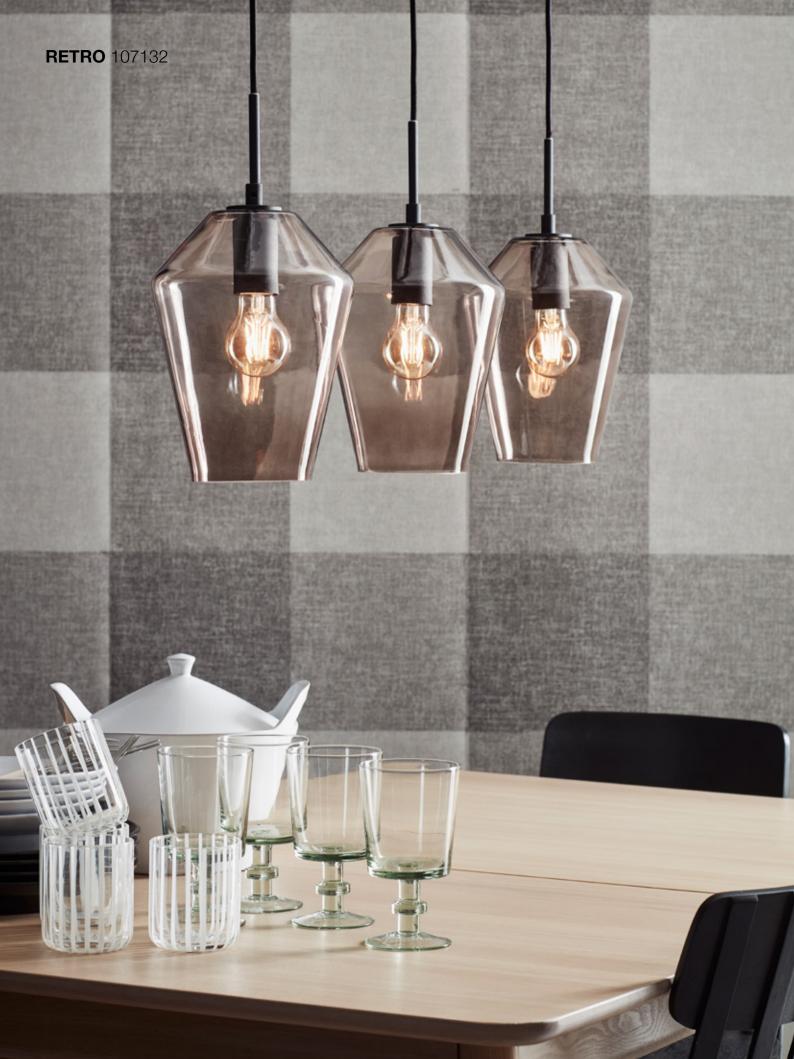

## **RETRO**

Smoke coloured glass and black details makes a statement at home. This lamp series has a sculptural table lamp and a pendant that fits perfectly above the dining table or the kitchen bench.