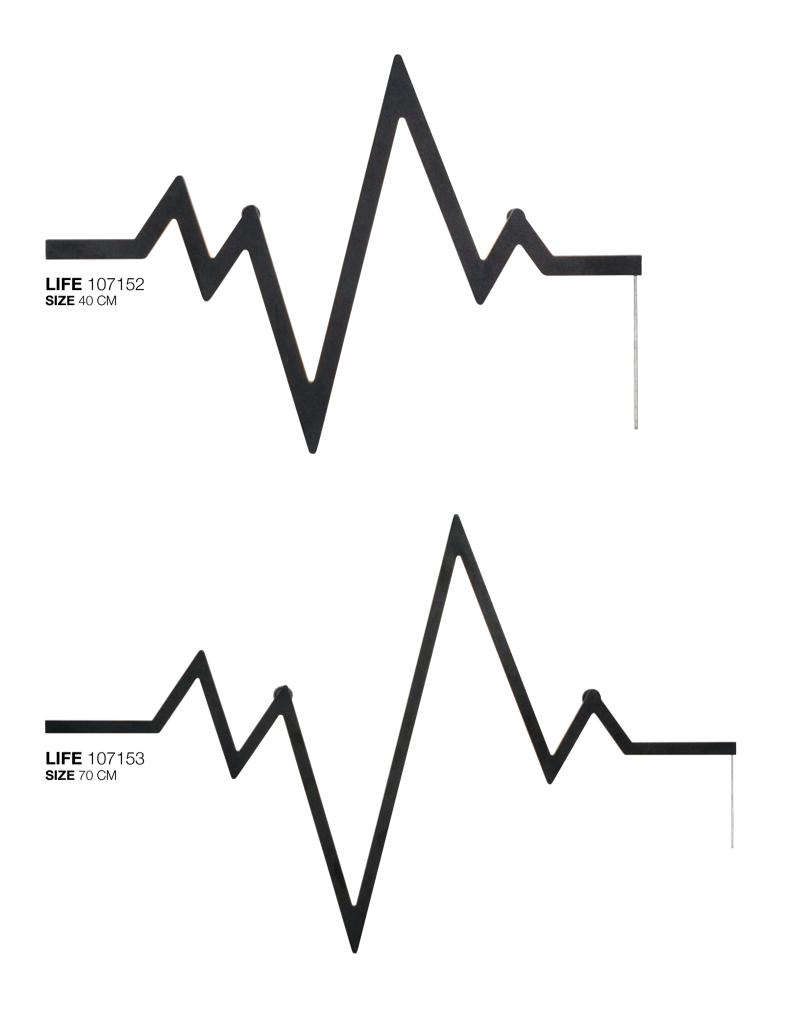

# SOFIA WISTAM CELEBRATES LIFE

"I designed 'Life' as a celebration of our existence. A symbol of strength, love and passion. Inspired by an ECG-curve. A beating heart, that reminds us of how important it is to make every second count."

## We are very excited to present our design collaboration with Sofia Wistam.

It all started over a year ago with an idea Sofia sketched down on a piece of paper. The LIFE lamp is a way to show our ups and downs, twist and turns, an idea as simple as it is brilliant. An ECG-curve with LED showing the shape of a beating human heart.

Comes in two sizes, 40 cm and 70 cm.

Let's celebrate Life together!

**OSTERIA** 107208

**BODEGA** 107216

IN FASHION