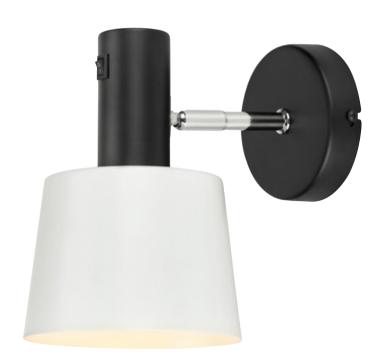

## **BODEGA**

This minimalist series consists of a floor lamp, table lamp and wall lamp. It is very versatile and suitable for any area of your home.

IN FASHION