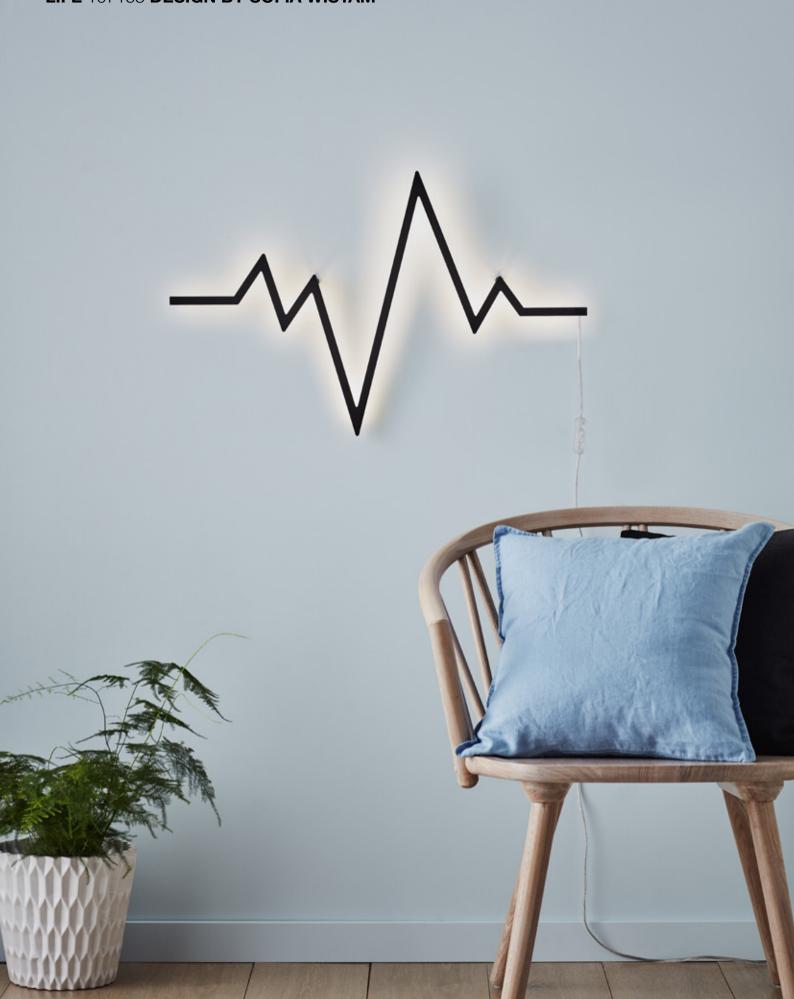

# SOFIA WISTAM CELEBRATES LIFE

"I designed 'Life' as a celebration of our existence. A symbol of strength, love and passion. Inspired by an ECG-curve. A beating heart, that reminds us of how important it is to make every second count."

## We are very excited to present our design collaboration with Sofia Wistam.

It all started over a year ago with an idea Sofia sketched down on a piece of paper. The LIFE lamp is a way to show our ups and downs, twist and turns, an idea as simple as it is brilliant. An ECG-curve with LED showing the shape of a beating human heart.

Comes in two sizes, 40 cm and 70 cm.

Let's celebrate Life together!

**OSTERIA** 107208

**BODEGA** 107216

IN FASHION