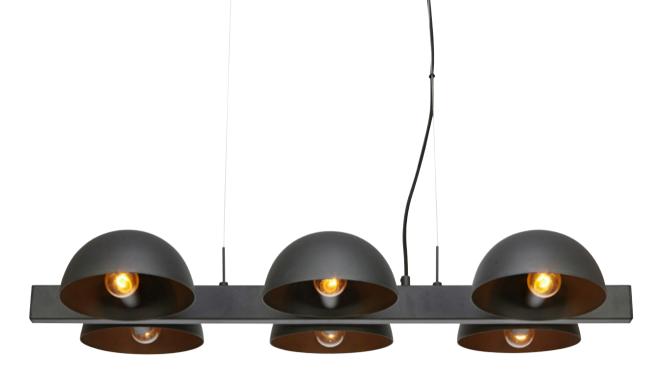

## **ROTOR**

This is a plafond for every home. ROTOR comes in three colours and has a simple and effective design. Place it in your living room, hallway or bedroom for a fresh look.

**ROTOR** 107156

**ROTOR** 107154

**ROTOR** 107155