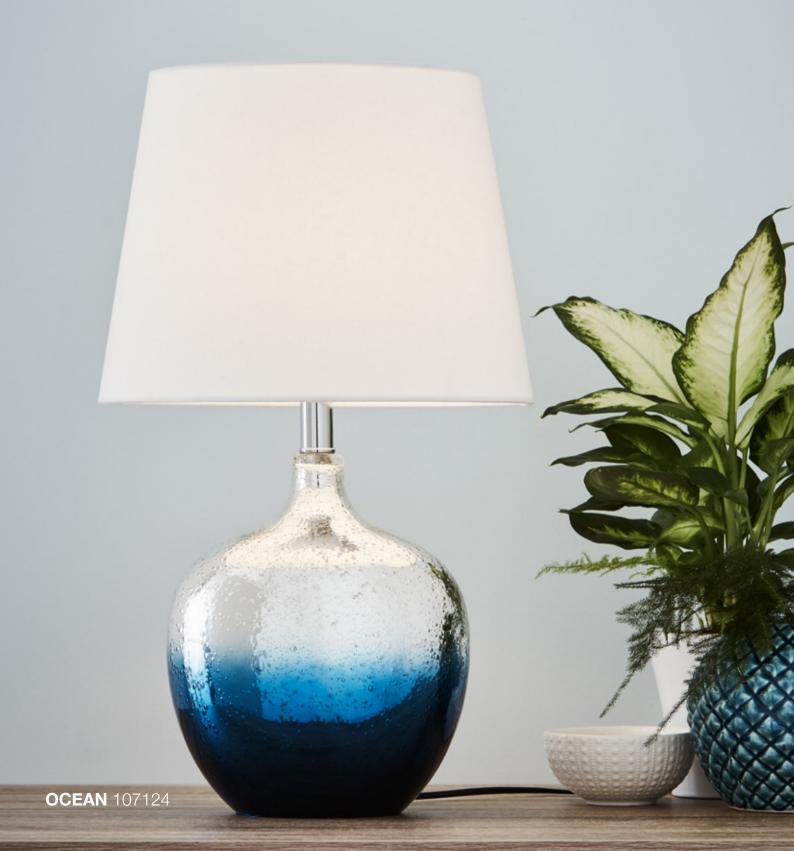

## **OCEAN**

This new table lamp is a real statement piece. It has a glass base with an ombre pattern in lovely blue shades.