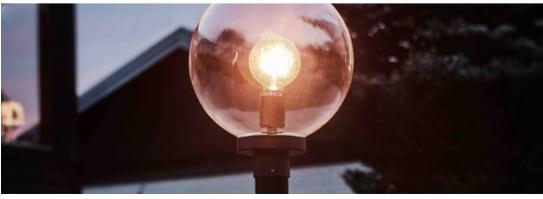

#### 39 **OUTDOOR**

Give your garden a boost with our new outdoor lights

DANDY has a traditional design with a lantern shape. SPHERE has a modern globe shape and PLATE has a minimalistic design.

## **PELHAM**

PELHAM is a more traditional shape that use clear glass to show off the lamp inside. The new technics with filament lamps creates an attractive alternative to your outdoor environment.