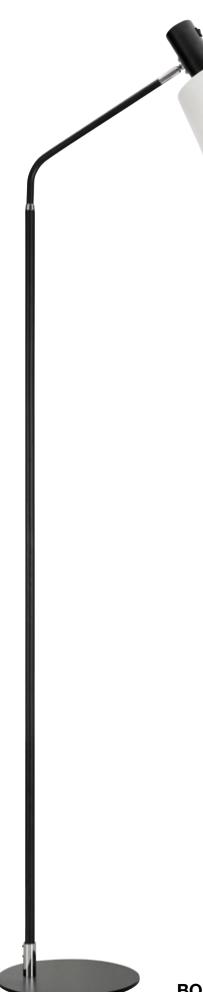

## **BODEGA**

This minimalist series consists of a floor lamp, table lamp and wall lamp. It is very versatile and suitable for any area of your home.

IN FASHION