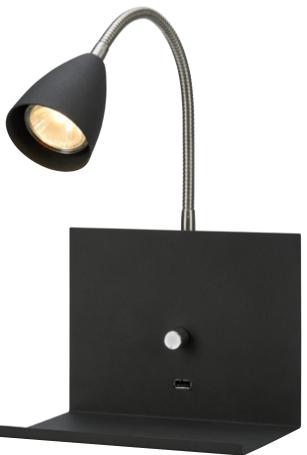

## **CARSON**

A stylish multifunctional lamp. With USB connection and dimmer, perfect for the hallway or a bedroom where space is limited.