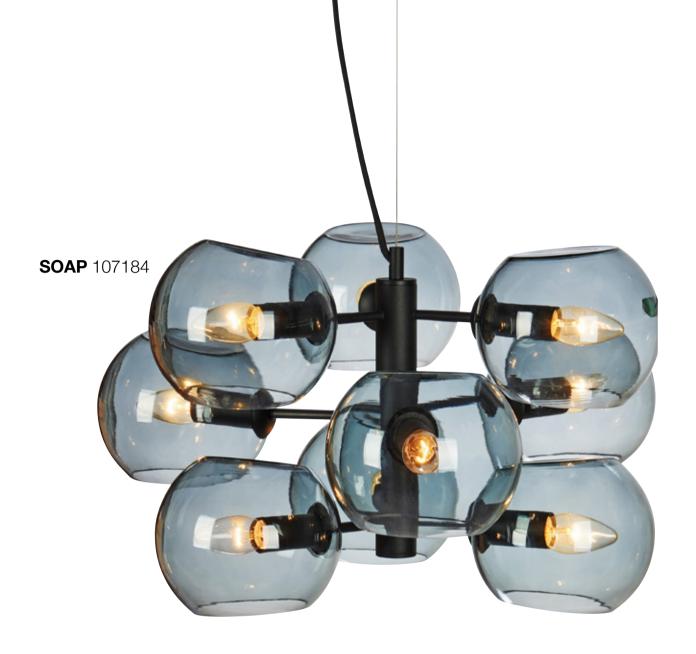

## **SOAP**

This pendant comes in two colours; a multicoloured version and one with smoke coloured glass. Make it the centrepiece of your living room, it will make a great conversation starter for sure.