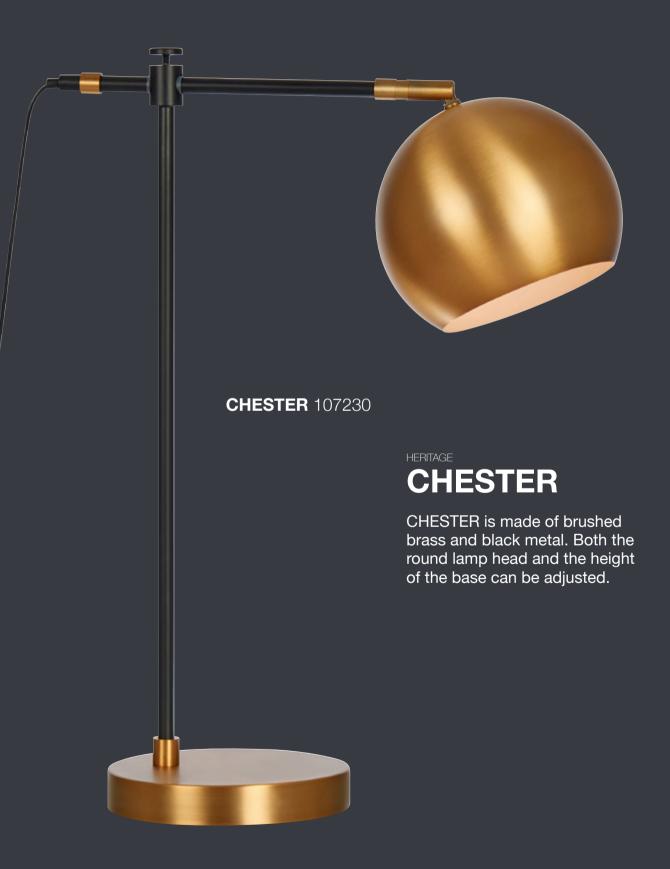

angle for reading.







## **PARIS & LONDON**

These are our new big city friends, closely related to our hit Capital. These are perfect for the living room or dining room, sure to make a statement.





Little JINX is such a great interior design detail. Place it on a sideboard or on the table.

**JINX** 107201







MODERN GLAMOUR

## **SOAP**

This pendant comes in two colours; a multicoloured version and one with smoke coloured glass. Make it the centrepiece of your living room, it will make a great conversation starter for sure.











**BUBBLES** 107130



**FULHAM** 107180



**PETAL** 107165



**PETAL** 107166





## HERITAGE **CHERRY**

CHERRY has a hand painted cherry blossom pattern on a porcelain base and a pleated lamp shade. This lovely lamp comes in two sizes.















OUTDOOR

## **ARCTIC**

Mix and match with our clever ARCTIC outdoor lighting system. You can change the lamphead, which means that you can easily create your own style in your garden. ARCTIC can also be adjusted in height.

DANDY has a traditional design with a lantern shape. SPHERE has a modern globe shape and PLATE has a minimalistic design.





## OUTDOOR **SMILE**

The outdoor lamp SMILE is designed by Joakim Thedin and brings a new, fresh take on the rectangular shape.

OUTDOOR

## **PELHAM**

PELHAM is a more traditional shape that use clear glass to show off the lamp inside. The new technics with filament lamps creates an attractive alternative to your outdoor environment.



#### Thank You

Olsson & Jensen www.olssonjensen.com

Sandbergs Wallpaper www.sandbergwallpaper.