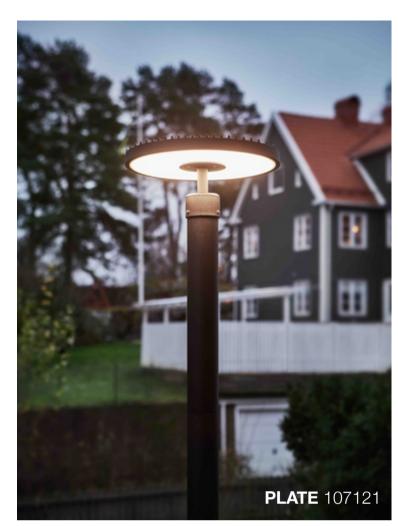

DANDY has a traditional design with a lantern shape. SPHERE has a modern globe shape and PLATE has a minimalistic design.