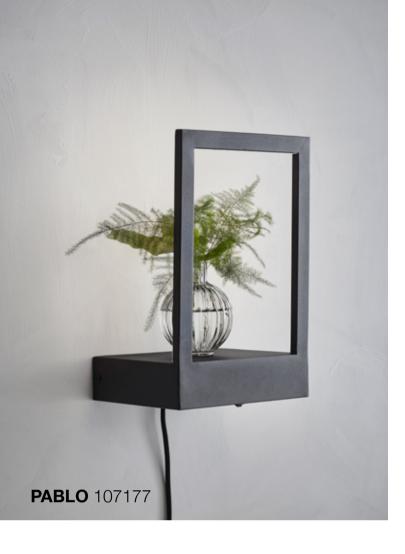

## PABLO

This LED light creates a art gallery feeling in your living room or bedroom. Put your favorite things on display for everyone to admire.