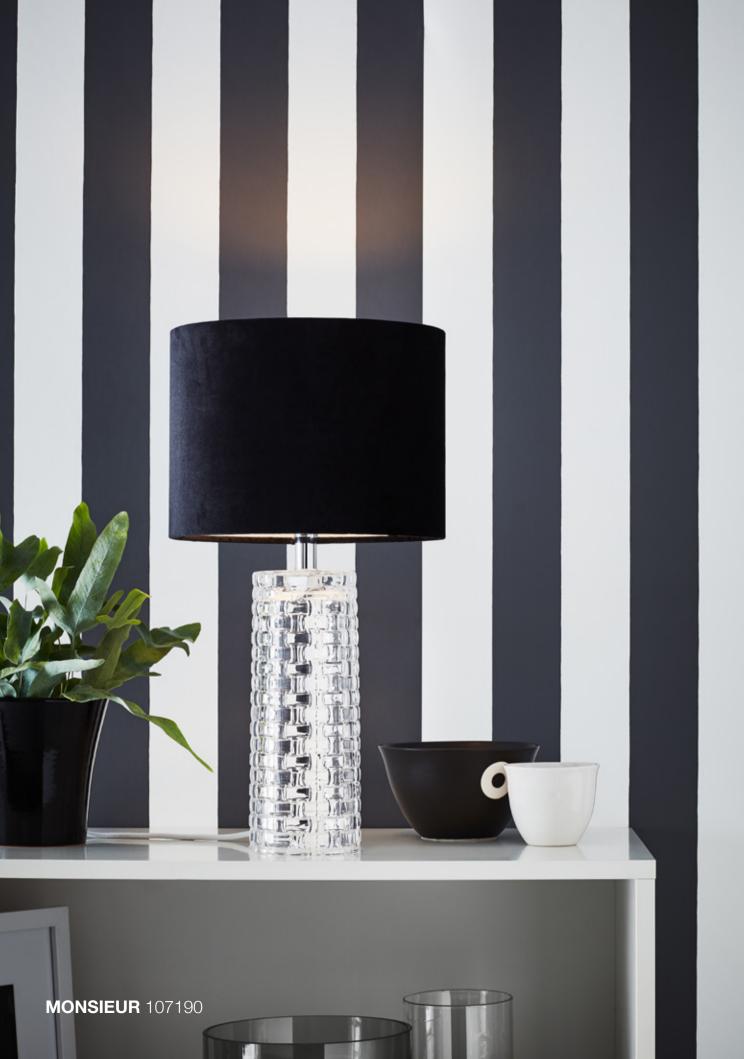

## **CARSON**

A stylish multifunctional lamp. With USB connection and dimmer, perfect for the hallway or a bedroom where space is limited.