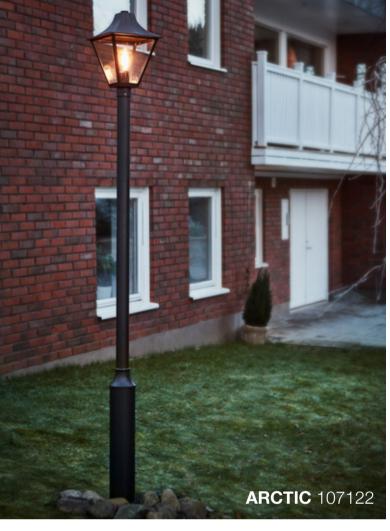

## **ARCTIC**

Mix and match with our clever ARCTIC outdoor lighting system. You can change the lamphead, which means that you can easily create your own style in your garden. ARCTIC can also be adjusted in height.