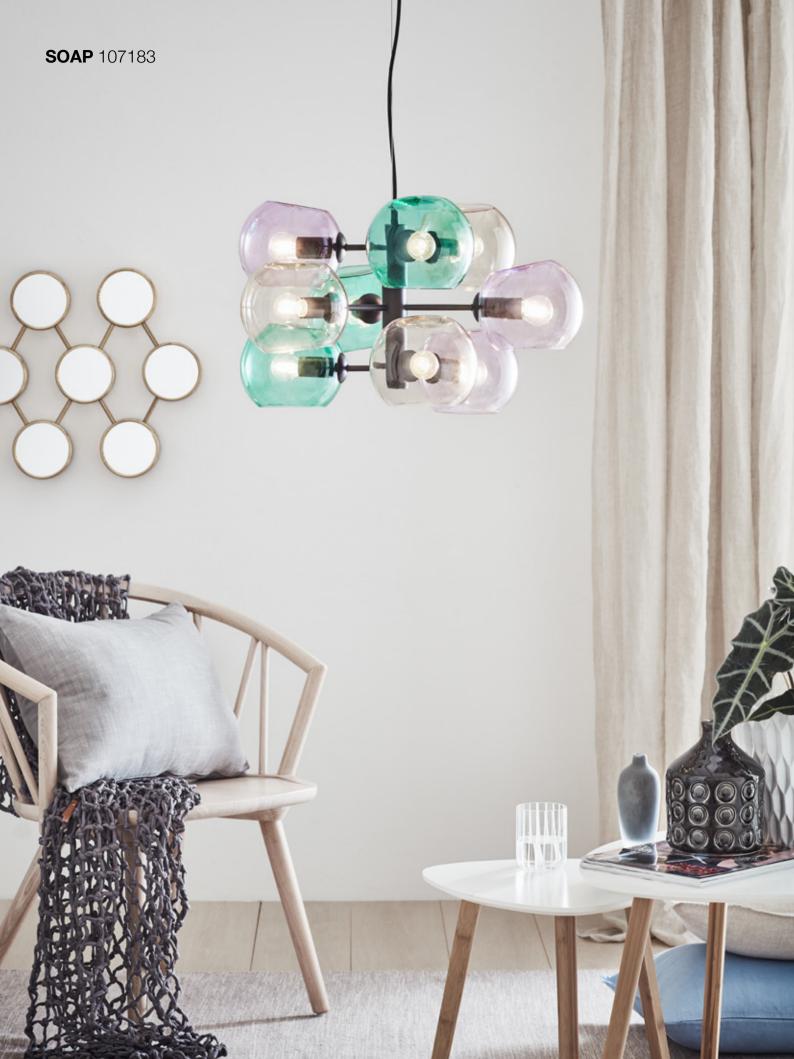

## **SOAP**

This pendant comes in two colours; a multicoloured version and one with smoke coloured glass. Make it the centrepiece of your living room, it will make a great conversation starter for sure.