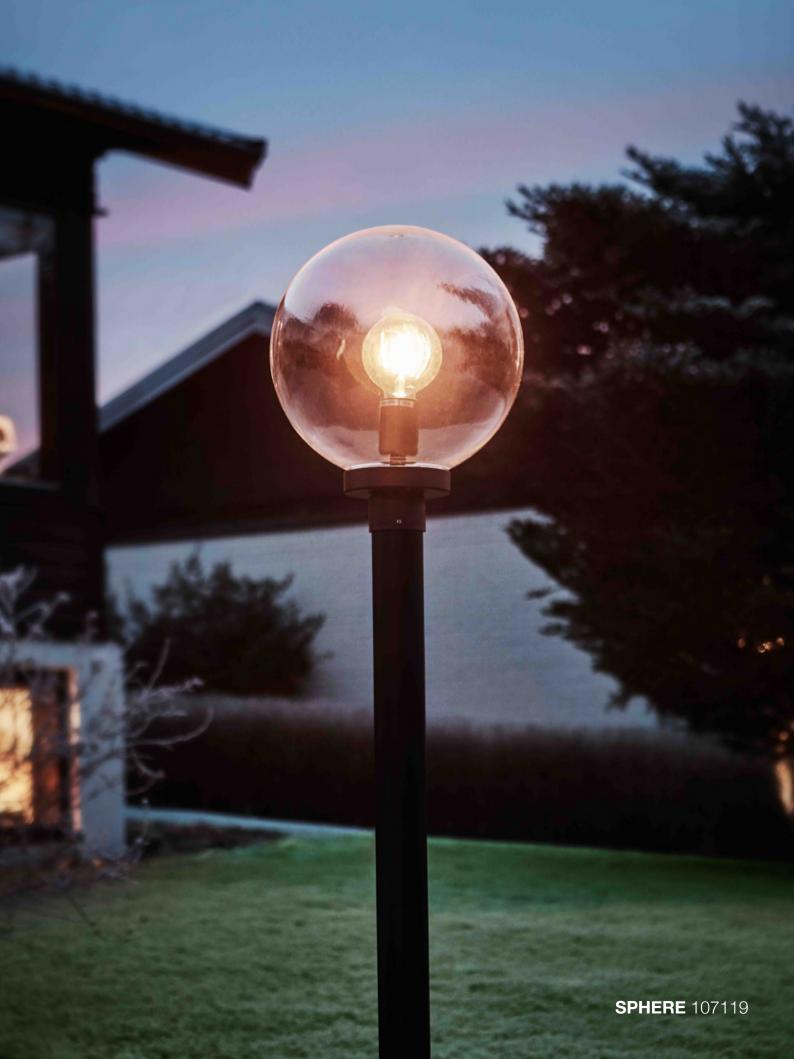

DANDY has a traditional design with a lantern shape. SPHERE has a modern globe shape and PLATE has a minimalistic design.