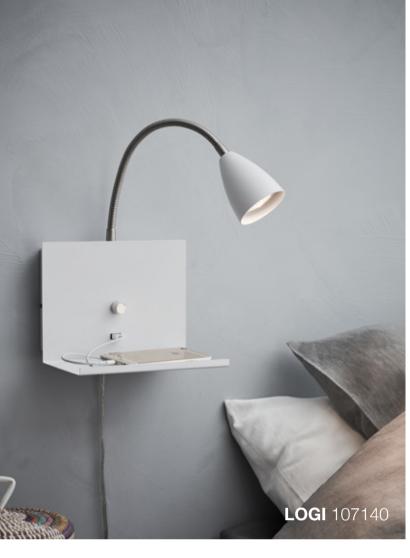

## **LOGI**

Simplicity combined with function. LOGI is a great addition to your bedroom. It charges your phone and provides a reading light, all in one.

**LOGI** 107141