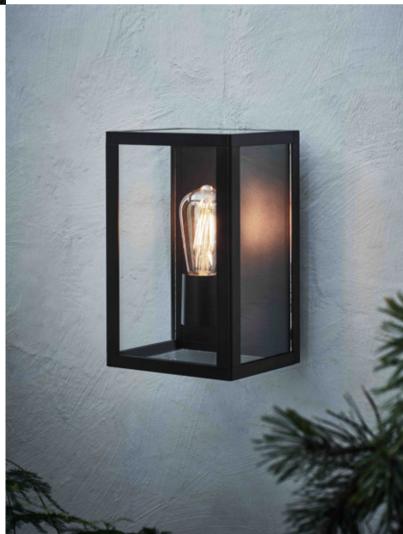

## **PELHAM**

PELHAM is a more traditional shape that use clear glass to show off the lamp inside. The new technics with filament lamps creates an attractive alternative to your outdoor environment.