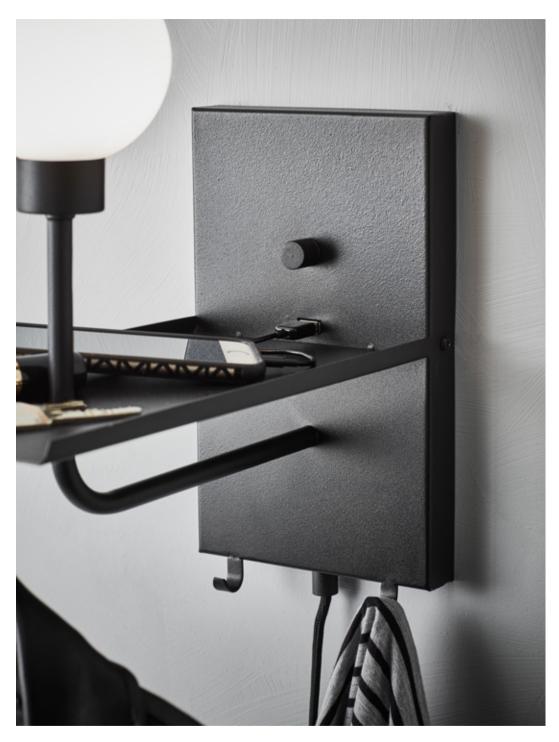

## **CARSON**

A stylish multifunctional lamp. With USB connection and dimmer, perfect for the hallway or a bedroom where space is limited.