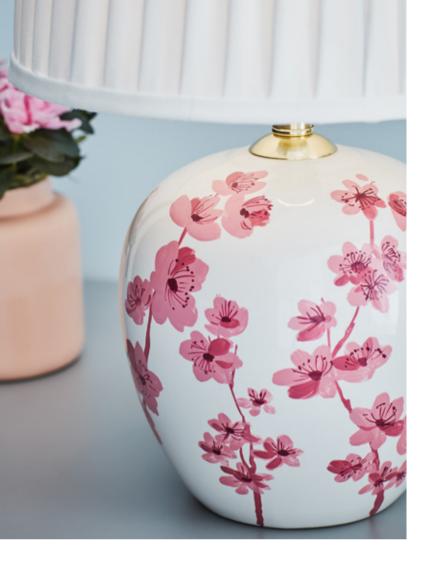

## HERITAGE **CHERRY**

CHERRY has a hand painted cherry blossom pattern on a porcelain base and a pleated lamp shade. This lovely lamp comes in two sizes.

OUTDOOR