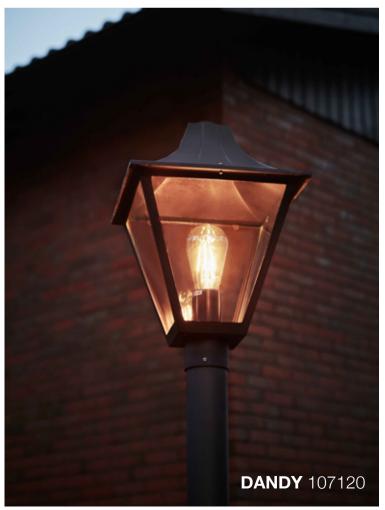

DANDY has a traditional design with a lantern shape. SPHERE has a modern globe shape and PLATE has a minimalistic design.