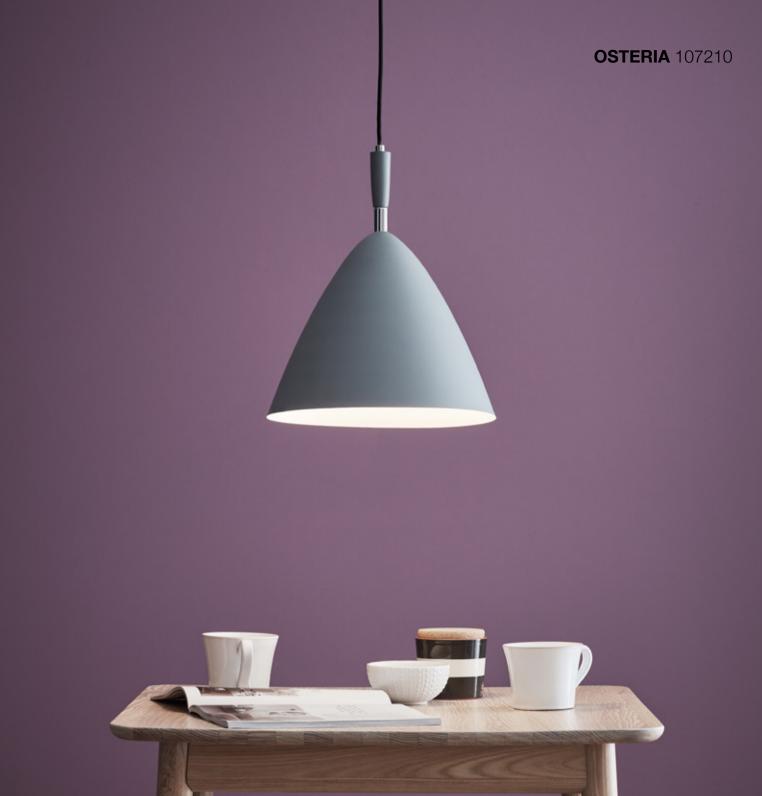

Comes in two sizes, 40 cm and 70 cm.

Let's celebrate Life together!

**OSTERIA** 107208

**BODEGA** 107216

IN FASHION