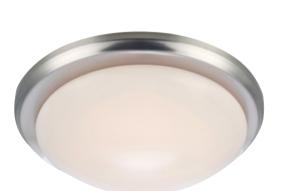

## **ROTOR**

This is a plafond for every home. ROTOR comes in three colours and has a simple and effective design. Place it in your living room, hallway or bedroom for a fresh look.

**ROTOR** 107156

**ROTOR** 107154

**ROTOR** 107155