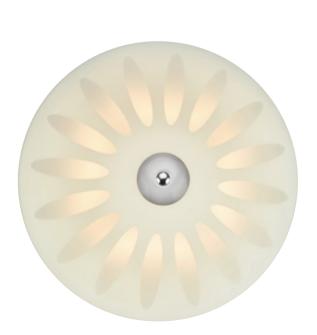

## **ROTOR**

This is a plafond for every home. ROTOR comes in three colours and has a simple and effective design. Place it in your living room, hallway or bedroom for a fresh look.

**ROTOR** 107156

**ROTOR** 107154