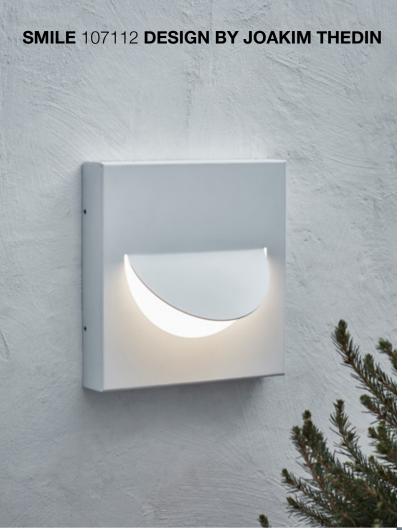

## OUTDOOR **SMILE**

The outdoor lamp SMILE is designed by Joakim Thedin and brings a new, fresh take on the rectangular shape.

OUTDOOR