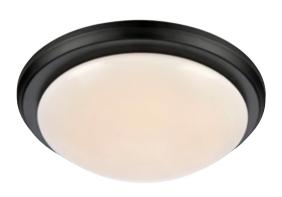

## **ROTOR**

This is a plafond for every home. ROTOR comes in three colours and has a simple and effective design. Place it in your living room, hallway or bedroom for a fresh look.

**ROTOR** 107156

**ROTOR** 107154