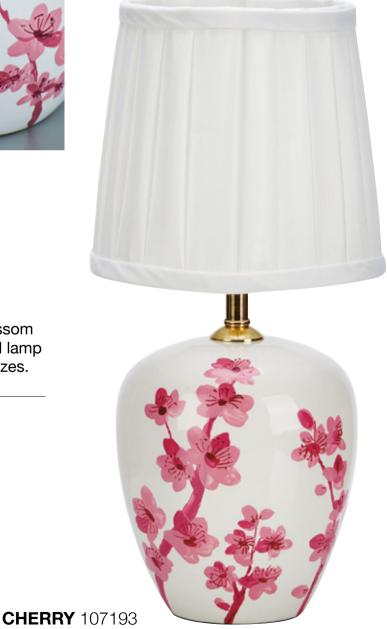

## HERITAGE **CHERRY**

CHERRY has a hand painted cherry blossom pattern on a porcelain base and a pleated lamp shade. This lovely lamp comes in two sizes.

OUTDOOR