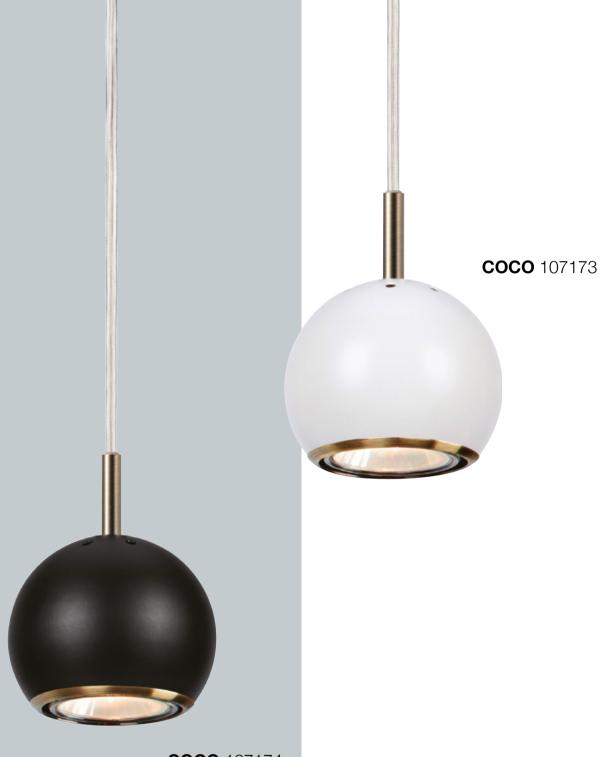

**COCO** 107174

IN FASHION

## COCO

Our popular lamp series Coco has got a new friend. This cool little pendant, place it in a window for a modern update to your home.

IN FASHION