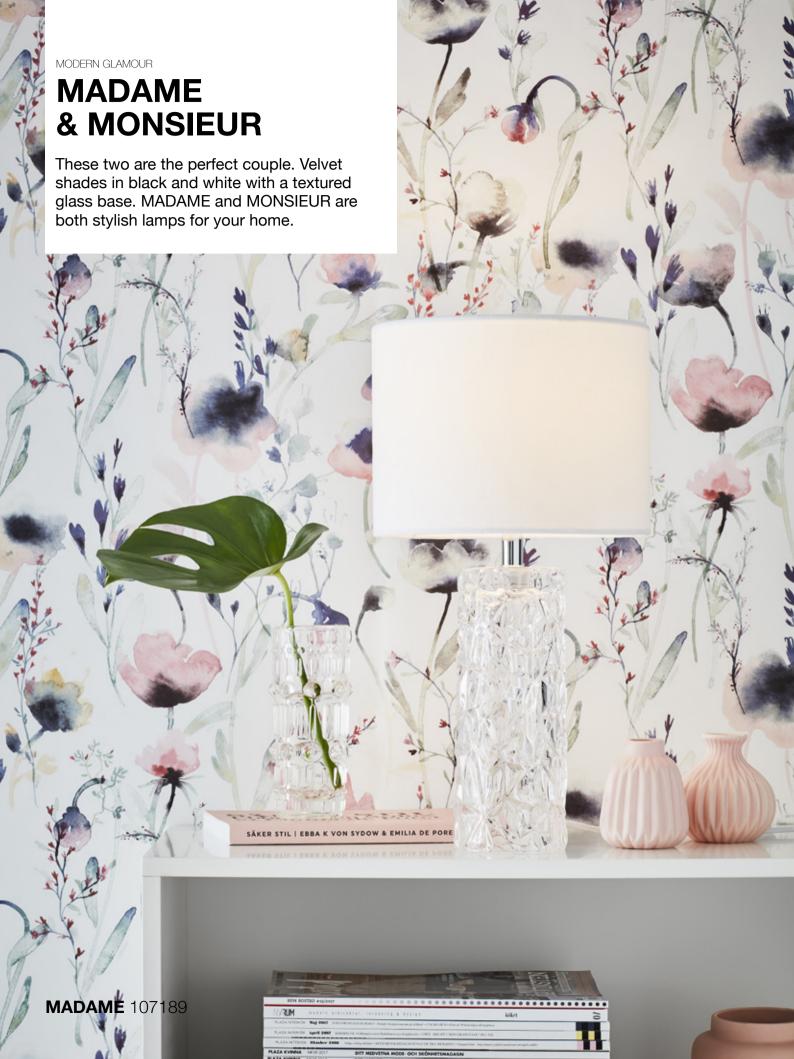

## **CARSON**

A stylish multifunctional lamp. With USB connection and dimmer, perfect for the hallway or a bedroom where space is limited.