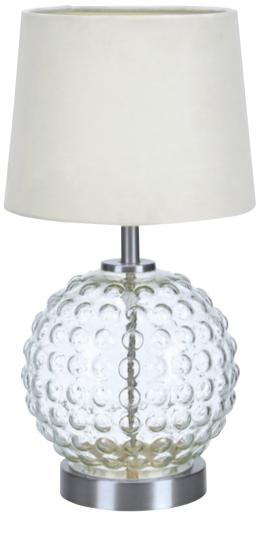

ment piece. It has a glass base with an ombre pattern in lovely blue shades.





#### **ALICE** 107223



**ALICE** 107225

ALICE

Getting that perfect reading lamp has never been this easy. ALICE has an adjustable arm and head to get the perfect angle for reading.







## **PARIS & LONDON**

These are our new big city friends, closely related to our hit Capital. These are perfect for the living room or dining room, sure to make a statement.





Little JINX is such a great interior design detail. Place it on a sideboard or on the table.

**JINX** 107201







MODERN GLAMOUR

## **SOAP**

This pendant comes in two colours; a multicoloured version and one with smoke coloured glass. Make it the centrepiece of your living room, it will make a great conversation starter for sure.











**BUBBLES** 107130



**FULHAM** 107180



**PETAL** 107165



**PETAL** 107166





## HERITAGE **CHERRY**

CHERRY has a hand painted cherry blossom pattern on a porcelain base and a pleated lamp shade. This lovely lamp comes in two sizes.















OUTDOOR

## **ARCTIC**

Mix and match with our clever ARCTIC outdoor lighting system. You can change the lamphead, which means that you can easily create your own style in your garden. ARCTIC can also be adjusted in height.

DANDY has a traditional design with a lantern shape. SPHERE has a modern globe shape and PLATE has a minimalistic design.





## OUTDOOR **SMILE**

The outdoor lamp SMILE is designed by Joakim Thedin and brings a new, fresh take on the rectangular shape.

OUTDOOR

## **PELHAM**

PELHAM is a more traditional shape t