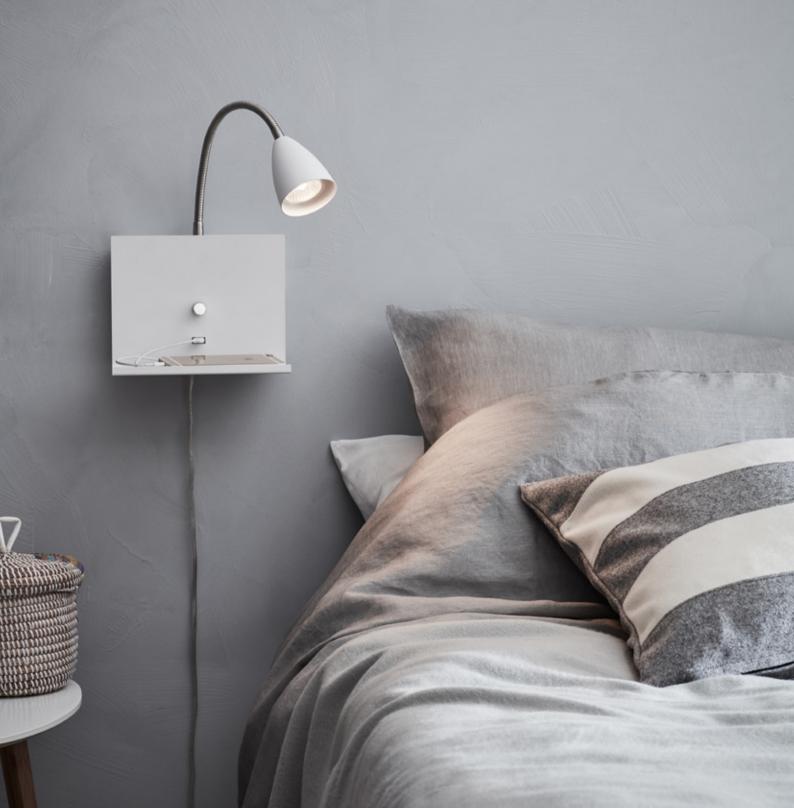

## **CARSON**

A stylish multifunctional lamp. With USB connection and dimmer, perfect for the hallway or a bedroom where space is limited.

## **LOGI**

Simplicity combined with function. LOGI is a great addition to your bedroom. It charges your phone and provides a reading light, all in one.

**LOGI** 107141