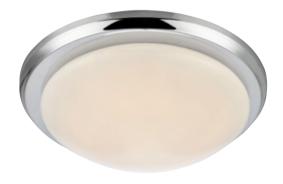

## **ROTOR**

This is a plafond for every home. ROTOR comes in three colours and has a simple and effective design. Place it in your living room, hallway or bedroom for a fresh look.

**ROTOR** 107156

**ROTOR** 107154