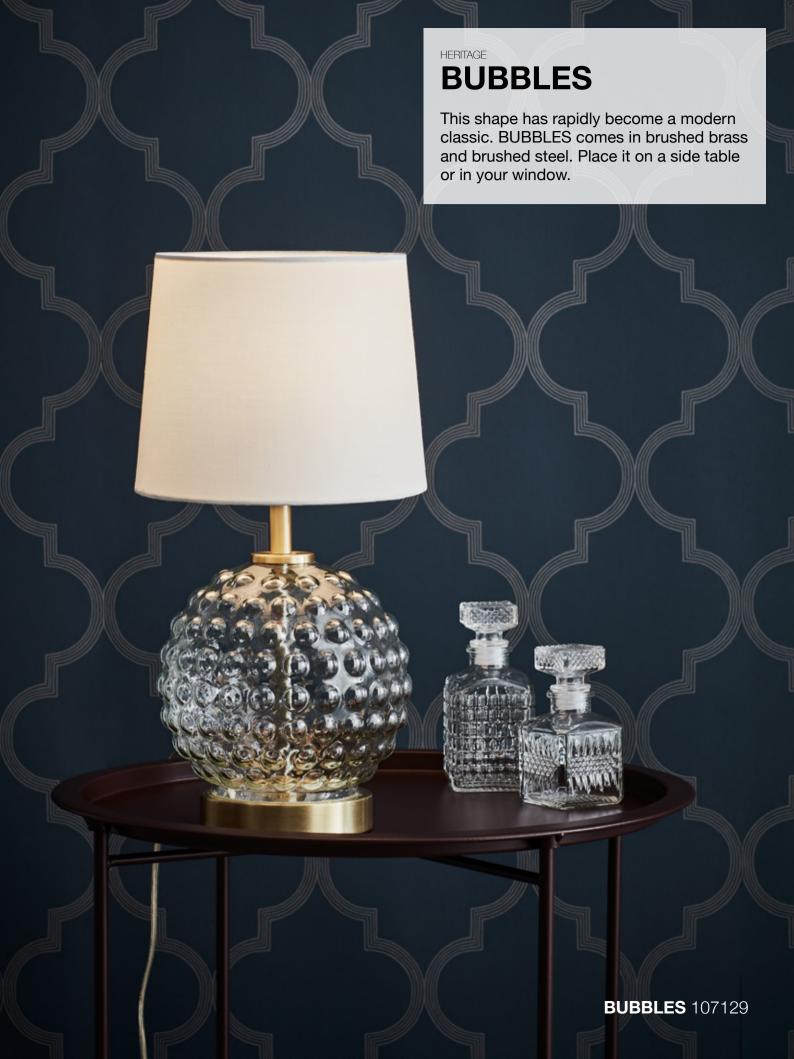

tement piece. It has a glass base with an ombre pattern in lovely blue shades.





#### **ALICE** 107223



**ALICE** 107225

ALICE

Getting that perfect reading lamp has never been this easy. ALICE has an adjustable arm and head to get the perfect angle for reading.







## **PARIS & LONDON**

These are our new big city friends, closely related to our hit Capital. These are perfect for the living room or dining room, sure to make a statement.





Little JINX is such a great interior design detail. Place it on a sideboard or on the table.

**JINX** 107201







MODERN GLAMOUR

## **SOAP**

This pendant comes in two colours; a multicoloured version and one with smoke coloured glass. Make it the centrepiece of your living room, it will make a great conversation starter for sure.











**BUBBLES** 107130



**FULHAM** 107180



**PETAL** 107165



**PETAL** 107166





## HERITAGE **CHERRY**

CHERRY has a hand painted cherry blossom pattern on a porcelain base and a pleated lamp shade. This lovely lamp comes in two sizes.















OUTDOOR

## **ARCTIC**

Mix and match with our clever ARCTIC outdoor lighting system. You can change the lamphead, which means that you can easily create your own style in your garden. ARCTIC can also be adjusted in height.

DANDY has a traditional design with a lantern shape. SPHERE has a modern globe shape and PLATE has a minimalistic design.





## OUTDOOR **SMILE**

The outdoor lamp SMILE is designed by Joakim Thedin and brings a new, fresh take on the rectangular shape.

OUTDOOR

## **PELHAM**

PELHAM is a more traditional shape