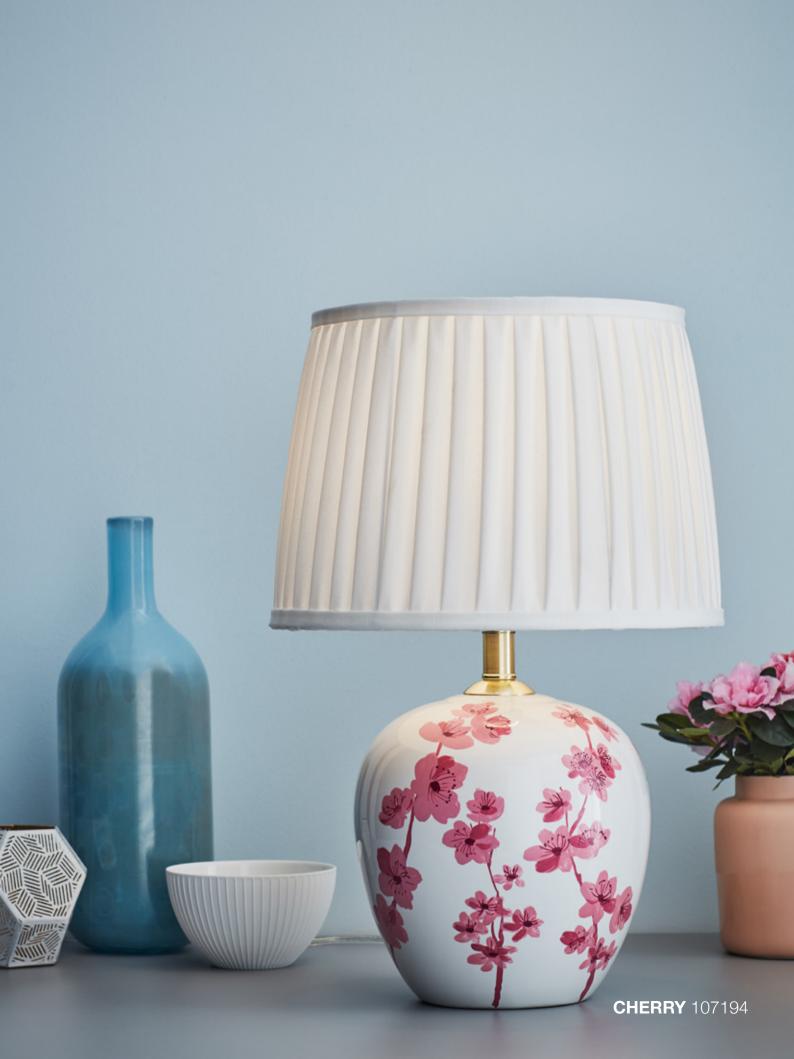

## HERITAGE **CHERRY**

CHERRY has a hand painted cherry blossom pattern on a porcelain base and a pleated lamp shade. This lovely lamp comes in two sizes.

OUTDOOR