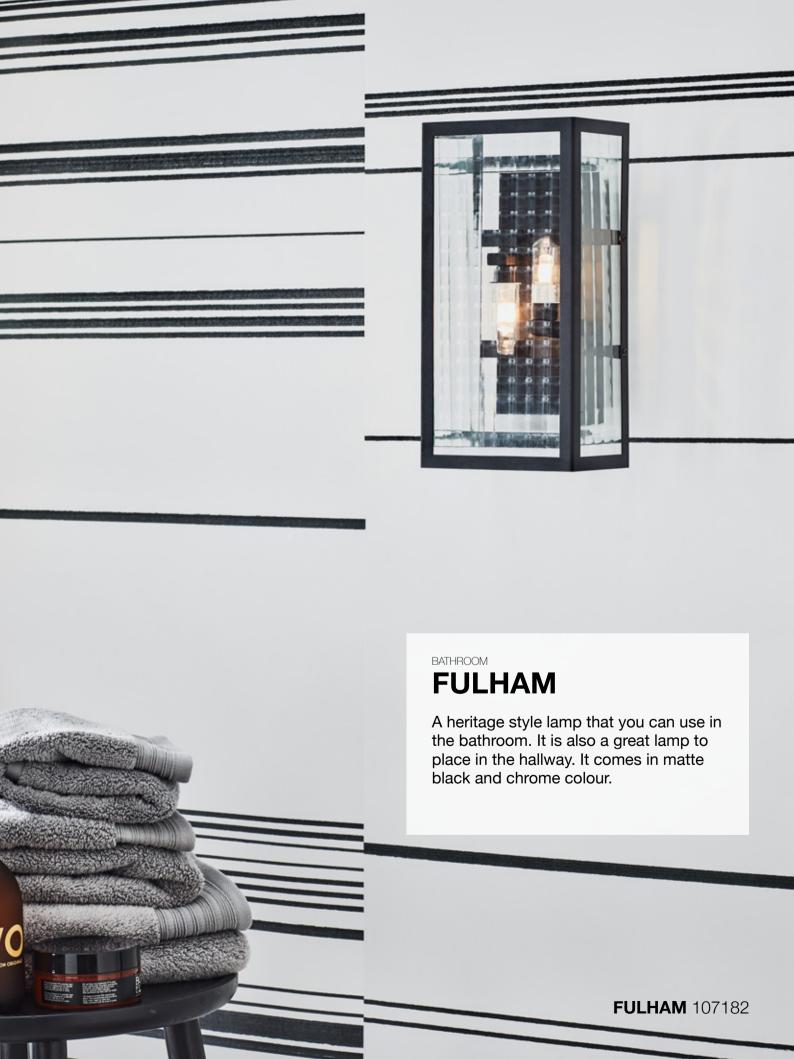

### **ALICE** 107223



**ALICE** 107225

ALICE

Getting that perfect reading lamp has never been this easy. ALICE has an adjustable arm and head to get the perfect angle for reading.







## **PARIS & LONDON**

These are our new big city friends, closely related to our hit Capital. These are perfect for the living room or dining room, sure to make a statement.





Little JINX is such a great interior design detail. Place it on a sideboard or on the table.

**JINX** 107201







MODERN GLAMOUR

## **SOAP**

This pendant comes in two colours; a multicoloured version and one with smoke coloured glass. Make it the centrepiece of your living room, it will make a great conversation starter for sure.











**BUBBLES** 107130



**FULHAM** 107180



**PETAL** 107165



**PETAL** 107166





## HERITAGE **CHERRY**

CHERRY has a hand painted cherry blossom pattern on a porcelain base and a pleated lamp shade. This lovely lamp comes in two sizes.















OUTDOOR

## **ARCTIC**

Mix and match with our clever ARCTIC outdoor lighting system. You can change the lamphead, which means that you can easily create your own style in your garden. ARCTIC can also be adjusted in height.

DANDY has a traditional design with a lantern shape. SPHERE has a modern globe shape and PLATE has a minimalistic design.





## OUTDOOR **SMILE**

The outdoor lamp SMILE is designed by Joakim Thedin and brings a new, fresh take on the rectangular shape.

OUTDOOR

## **PELHAM**

PELHAM is a more traditional shape that use clear glass to show off the lamp inside. The new technics with filament lam