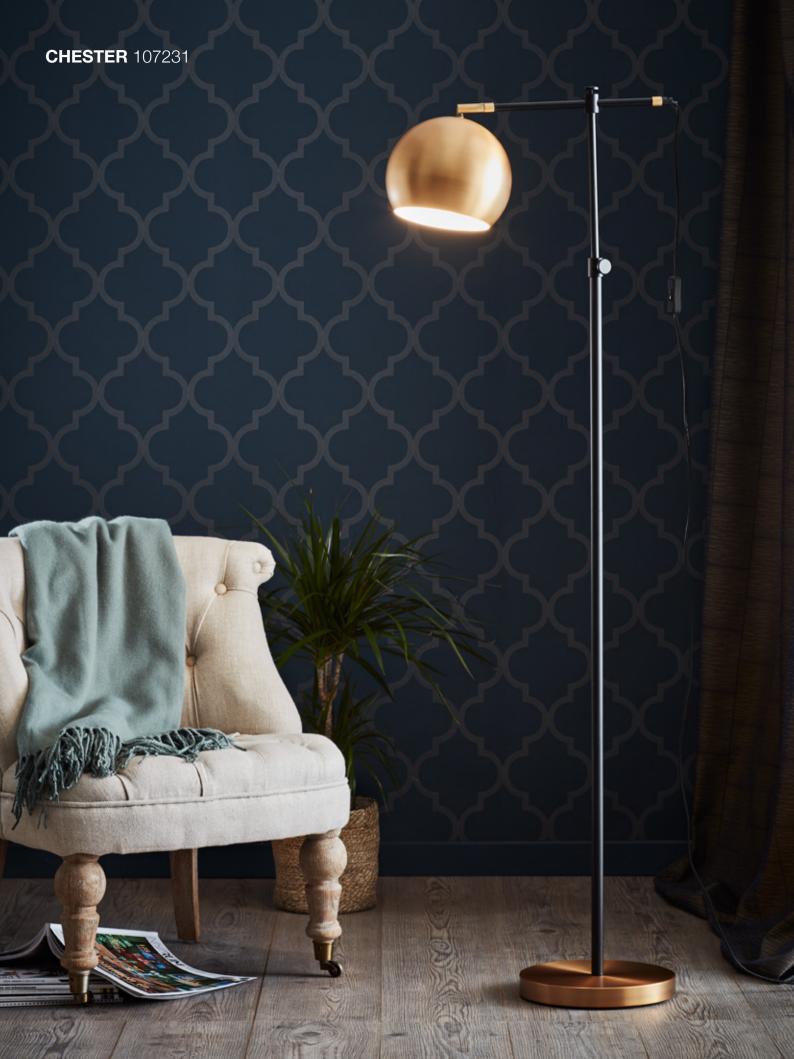

gle for reading.







## **PARIS & LONDON**

These are our new big city friends, closely related to our hit Capital. These are perfect for the living room or dining room, sure to make a statement.





Little JINX is such a great interior design detail. Place it on a sideboard or on the table.

**JINX** 107201







MODERN GLAMOUR

## **SOAP**

This pendant comes in two colours; a multicoloured version and one with smoke coloured glass. Make it the centrepiece of your living room, it will make a great conversation starter for sure.











**BUBBLES** 107130



**FULHAM** 107180



**PETAL** 107165



**PETAL** 107166





## HERITAGE **CHERRY**

CHERRY has a hand painted cherry blossom pattern on a porcelain base and a pleated lamp shade. This lovely lamp comes in two sizes.















OUTDOOR

## **ARCTIC**

Mix and match with our clever ARCTIC outdoor lighting system. You can change the lamphead, which means that you can easily create your own style in your garden. ARCTIC can also be adjusted in height.

DANDY has a traditional design with a lantern shape. SPHERE has a modern globe shape and PLATE has a minimalistic design.





## OUTDOOR **SMILE**

The outdoor lamp SMILE is designed by Joakim Thedin and brings a new, fresh take on the rectangular shape.

OUTDOOR

## **PELHAM**

PELHAM is a more traditional shape that use clear glass to show off the lamp inside. The new technics with filament lamps creates an attractive alternative to your outdoor environment.



#### Thank You

Olsson & Jensen www.olssonjensen.com

Sandbergs Wallpaper www.sandbergwallpaper.se